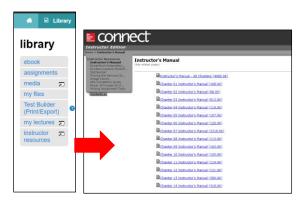

## **Instructor Resources**

New Experience 🛛 🛞 🔣

Add course

Click **Instructor Resources.** A new window will open to view presentation slides, instructor solutions manual, test bank, media files and more.